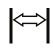

## **FEATURES:**

- High quality ultra-large gaming mouse and keyboard pad with dimensions 110 x 45 cm (fits to Genesis Holm desks)
- Unique Carbon-typed artwork that correlates to the top-panel of Genesis Holm desks
- Compatible with all mouse types
- Smooth speed top layer made of durable material provides high precision mouse movement
- A rubber bottom non-slip layer increases stability on any surface
- Stitched edges of the mouse pad protect it from fraying
- Waterproof upper surface

## PRODUCT SPECIFICATION:

| Material:               | Textile / Rubber    |
|-------------------------|---------------------|
| Dimenstion:             | 1100 x 450 x 2.5 mm |
| Compatible mouse types: | Optical / Laser     |